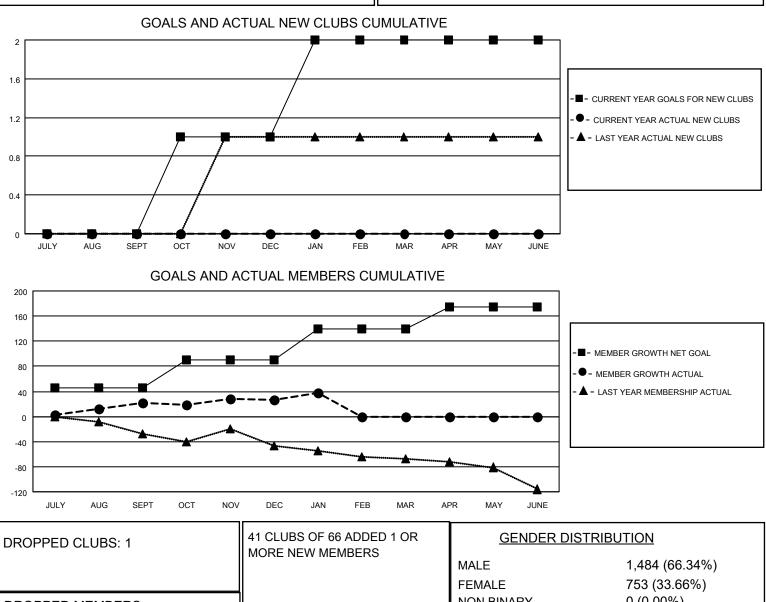

## LOCATION MINNESOTA

District 5M 2

Results as of: 1/31/2022

| Clubs                 |               |           |               | Members               |                        |                         |                                                    |
|-----------------------|---------------|-----------|---------------|-----------------------|------------------------|-------------------------|----------------------------------------------------|
| RESULTS FOR 2021-2022 |               |           |               | RESULTS FOR 2021-2022 |                        |                         |                                                    |
| QUARTER               | NEW CLUB GOAL | NEW CLUBS | DROPPED CLUBS | QUARTER MEME          | BER GROWTH NET<br>GOAL | MEMBER GROWTH<br>ACTUAL | DROPPED<br>MEMBERS ACTUAL<br>(including transfers) |
| JULY/AUG/SEPT         | 0             | 0         | 0             | JULY/AUG/SEPT         | 45                     | 68                      | 44                                                 |
| OCT/NOV/DEC           | 1             | 0         | 0             | OCT/NOV/DEC           | 45                     | 64                      | 57                                                 |
| JAN/FEB/MAR           | 1             | 0         | 1             | JAN/FEB/MAR           | 50                     | 27                      | 14                                                 |
| APR/MAY/JUNE          | 0             | 0         | 0             | APR/MAY/JUNE          | 35                     | 0                       | 0                                                  |

| DROPPED MEMBERS |     |                           | NON BINARY<br>PREFER NOT TO ANSWER | 0 (0.00%)<br>0 (0.00%) |
|-----------------|-----|---------------------------|------------------------------------|------------------------|
| DECEASED        | 20  |                           |                                    | 0 (0.00 /0)            |
| CLUB CANCELLED  | 0   | CLICK HERE FOR CUMULATIVE | TOTAL FAMILY UNIT MEMBERS          | 382                    |
| OTHER           | 95  | MEMBERSHIP DATA           |                                    |                        |
| TOTAL           | 115 |                           | FAMILY MEMBERS PAYING HAI          | LF DUES 196            |
|                 |     |                           |                                    |                        |